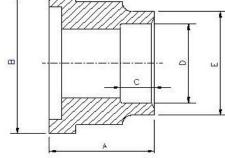

## **Ports**

- External Oil Cooler
- Liquid Injection (into screw chamber)
- Economizer

С

1.77"

1.97"

D

3.14"

4.14"

Suction, Discharge & Oil Service

Ε

3.54"

4.56"

## Connections

|   | _                                  |                           |       |       |   |
|---|------------------------------------|---------------------------|-------|-------|---|
| ; | Discharge Stop Valve               | 3"                        |       |       |   |
|   | Horizonal Discharge<br>Check Valve | 3"                        |       | 3     |   |
|   | Suction Stop Valve                 | 4"                        |       | 2016  | _ |
|   | Economizer                         | 1 1/8" solder             |       |       |   |
|   | Liquid Injection (chamber)         | 5/8" flare                | Α     | В     |   |
|   | Discharge Side                     | Copper Pipe Sizing 3 1/8" | 2.59" | 4.72" |   |
|   | Suction Side                       | Copper Pipe Sizing 4 1/8" | 2.99" | 5.71" |   |